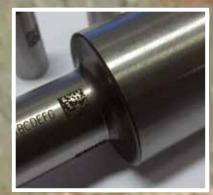

E

Manual, electric and electro-pneumatic versions for marking medium diameters up to 110 mm.





#### **MB76 EP 90°**

Continuous marking on Hexagonal Bars. A wide choice of models to mark on circumferences with 100 % uptime, ease of use for marking logos or numbers





Marking diameters up to 600 mm. Models available in electric and electric-pneumatic versions.



...the best solution for round!

# **IMPACT**











































Manual and pneumatic presses for pressing, rivetting, bending or stacking.



Easy marking in ONE MOTION!

#### **ACCESSORIES**











#### **TRACEABILITY**

# MARK, READ, TRACK.



OR code



Data matrix



Barcode



































































































































#### THE BIGGEST MARKING FAMILY IN THE WORLD.



AUTOMATOR INTERNATIONAL SRL: Via Meucci 8, 20094 Corsico (MI) Italy Tel: + 39 02.48601445 - info@automator.com