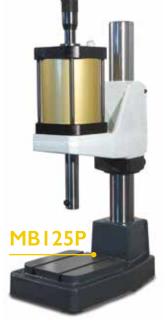

# **IMPACT**

Manual and pneumatic presses for pressing, rivetting, bending or stacking.

Easy marking in ONE MOTION!