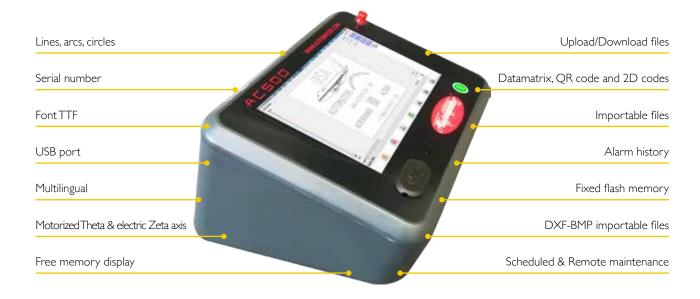

# New universal and full optional

A 7" touch screen user interface makes the extensive features of the software easy to access. For the first time, marking technology has reached the ultimate in capabilities and intuitive simplicity.

The AC500 controller can be used with a PC or alone with the special Automator MarkAloneTM
Up to 8 programs management.