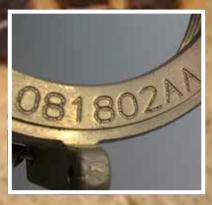

### MB71 E

Manual, electric and electro-pneumatic versions for marking medium diameters up to 110 mm.





#### **MB76 EP 90°**

Continuous marking on Hexagonal Bars. A wide choice of models to mark on circumferences with 100 % uptime, ease of use for marking logos or numbers





Marking diameters up to 600 mm. Models available in electric and electric-pneumatic versions.



...the best solution for round!

# **IMPACT**











































Manual and pneumatic presses for pressing, rivetting, bending or stacking.



Easy marking in ONE MOTION!

#### **ACCESSORIES**











#### **TRACEABILITY**

# MARK, READ, TRACK.



OR code



Data matrix



Barcode



































































































































#### THE BIGGEST MARKING FAMILY IN THE WORLD.



AUTOMATOR INTERNATIONAL SRL: Via Meucci 8, 20094 Corsico (MI) Italy Tel: + 39 02.48601445 - info@automator.com