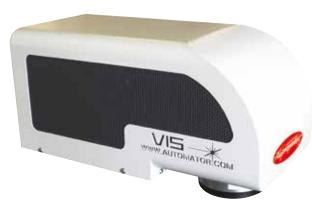

#### Ask us how to SAVE US\$6300 with the VIS!

- The most versatile, easy to use and plug-and-play
- In Mark-alone™ mode, no pc is needed
- A COMPLETE SOLUTION IN A SINGLE box, NO SEPARATE CONTROLLER!

greenVIS - Power range 3 - 5 - 10 W