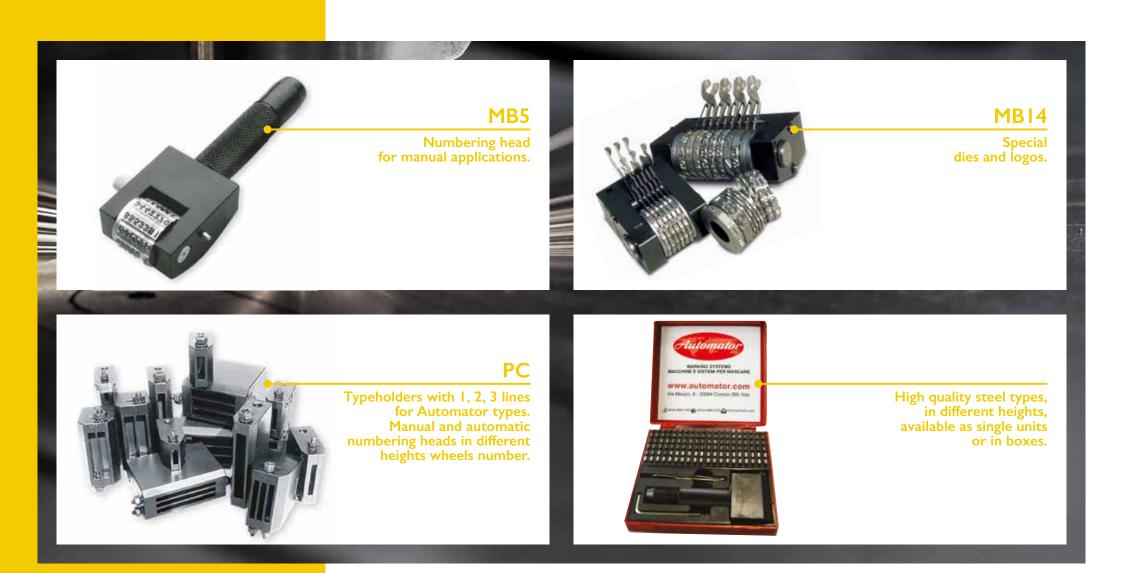

#### MB71 UE

Electric unit for integration.

#### MB41

A wide choice of models to mark on the circumferences, without crash, logos, signs and numbers.

#### MB71 E

Manual, electric and electro-pneumatic versions for marking medium diameters up to 110 mm.

#### **MB76 EP 90°**

Continuous marking on Hexagonal Bars. A wide choice of models to mark on circumferences with 100 % uptime, ease of use for marking logos or numbers

Marking diameters up to 600 mm. Models available in electric and electric-pneumatic versions.