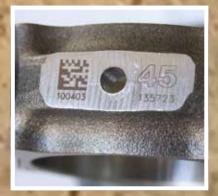

ces, without crash, logos, signs and numbers.









#### MB71 E

Manual, electric and electro-pneumatic versions for marking medium diameters up to 110 mm.





#### **MB76 EP 90°**

Continuous marking on Hexagonal Bars. A wide choice of models to mark on circumferences with 100 % uptime, ease of use for marking logos or numbers





Marking diameters up to 600 mm. Models available in electric and electric-pneumatic versions.



...the best solution for round!

# **IMPACT**











































Manual and pneumatic presses for pressing, rivetting, bending or stacking.



Easy marking in ONE MOTION!

#### **ACCESSORIES**











#### **TRACEABILITY**

# MARK, READ, TRACK.



OR code



Data matrix



Barcode



































































































































#### THE BIGGEST MARKING FAMILY IN THE WORLD.



AUTOMATOR INTERNATIONAL SRL: Via Meucci 8, 20094 Corsico (MI) Italy Tel: + 39 02.48601445 - info@automator.com