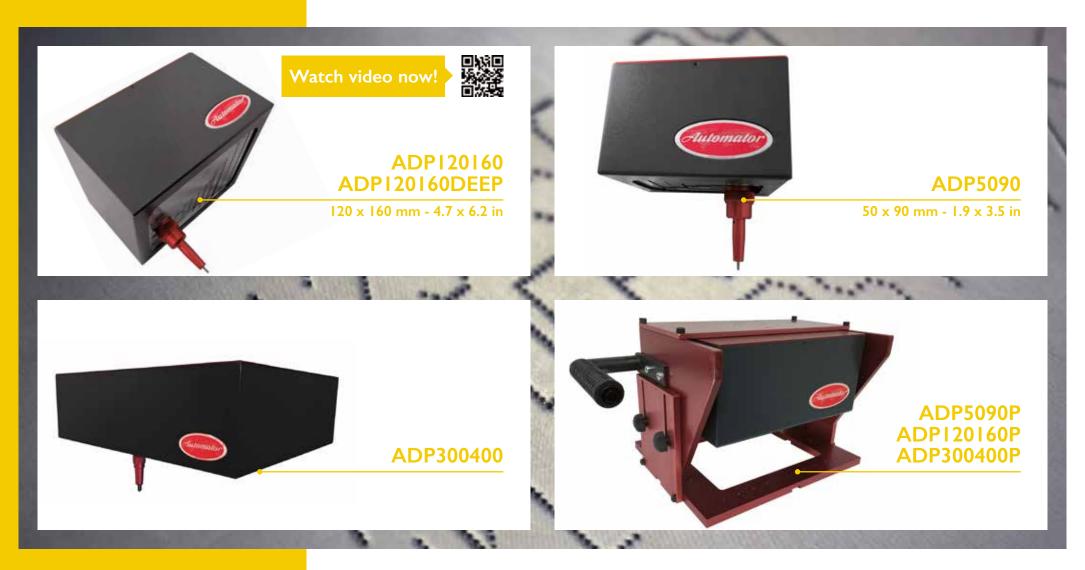

# **DOT PEEN**

Marking flexibility: logos, drawings, serial numbers, text, arc text, marking preview and much more then that.

# **DOT PEEN**

ADP Convertible Kit Use Automator dot peen marker easyly in both toolstand and portable mode