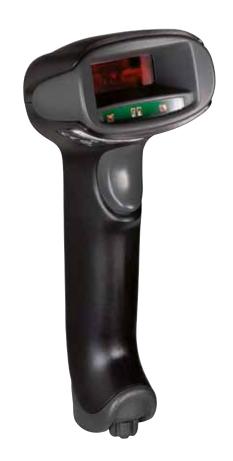

# ROLL STAMPING

#### MB71 UE

Electric unit for integration.



#### MB41

A wide choice of models to mark on the circumferences, without crash, logos, signs and numbers.









#### MB71 E

Manual, electric and electro-pneumatic versions for marking medium diameters up to 110 mm.





#### **MB76 EP 90°**

Continuous marking on Hexagonal Bars. A wide choice of models to mark on circumferences with 100 % uptime, ease of use for marking logos or numbers





Marking diameters up to 600 mm. Models available in electric and electric-pneumatic versions.



...the best solution for round!

# **IMPACT**











































Manual and pneumatic presses for pressing, rivetting, bending or stacking.



Easy marking in ONE MOTION!

#### **ACCESSORIES**











#### **TRACEABILITY**

# MARK, READ, TRACK.



OR code



Data matrix



Barcode



































































































































#### THE BIGGEST MARKING FAMILY IN THE WORLD.



AUTOMATOR INTERNATIONAL SRL: Via Meucci 8, 20094 Corsico (MI) Italy Tel: + 39 02.48601445 - info@automator.com