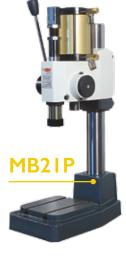

# **IMPACT**

Manual and pneumatic presses for pressing, rivetting, bending or stacking.

Easy marking in ONE MOTION!