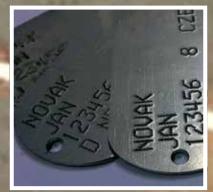

wide choice of models to mark on the circumferences, without crash, logos, signs and numbers.









#### MB71 E

Manual, electric and electro-pneumatic versions for marking medium diameters up to 110 mm.





#### **MB76 EP 90°**

Continuous marking on Hexagonal Bars. A wide choice of models to mark on circumferences with 100 % uptime, ease of use for marking logos or numbers





Marking diameters up to 600 mm. Models available in electric and electric-pneumatic versions.



...the best solution for round!

# **IMPACT**











































Manual and pneumatic presses for pressing, rivetting, bending or stacking.



Easy marking in ONE MOTION!

#### **ACCESSORIES**











#### **TRACEABILITY**

# MARK, READ, TRACK.



OR code



Data matrix



Barcode



































































































































#### THE BIGGEST MARKING FAMILY IN THE WORLD.



AUTOMATOR INTERNATIONAL SRL: Via Meucci 8, 20094 Corsico (MI) Italy Tel: + 39 02.48601445 - info@automator.com