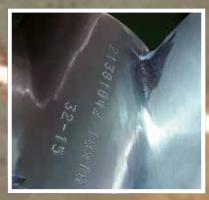

sh, logos, signs and numbers.









#### MB71 E

Manual, electric and electro-pneumatic versions for marking medium diameters up to 110 mm.





#### **MB76 EP 90°**

Continuous marking on Hexagonal Bars. A wide choice of models to mark on circumferences with 100 % uptime, ease of use for marking logos or numbers





Marking diameters up to 600 mm. Models available in electric and electric-pneumatic versions.



...the best solution for round!

# **IMPACT**











































Manual and pneumatic presses for pressing, rivetting, bending or stacking.



Easy marking in ONE MOTION!

#### **ACCESSORIES**











#### **TRACEABILITY**

# MARK, READ, TRACK.



OR code



Data matrix



Barcode



































































































































#### THE BIGGEST MARKING FAMILY IN THE WORLD.



AUTOMATOR INTERNATIONAL SRL: Via Meucci 8, 20094 Corsico (MI) Italy Tel: + 39 02.48601445 - info@automator.com