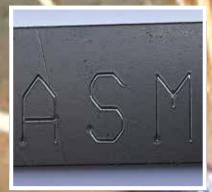

, logos, signs and numbers.









#### MB71 E

Manual, electric and electro-pneumatic versions for marking medium diameters up to 110 mm.





#### **MB76 EP 90°**

Continuous marking on Hexagonal Bars. A wide choice of models to mark on circumferences with 100 % uptime, ease of use for marking logos or numbers





Marking diameters up to 600 mm. Models available in electric and electric-pneumatic versions.



...the best solution for round!

# **IMPACT**











































Manual and pneumatic presses for pressing, rivetting, bending or stacking.



Easy marking in ONE MOTION!

#### **ACCESSORIES**











#### **TRACEABILITY**

# MARK, READ, TRACK.



OR code



Data matrix



Barcode



































































































































#### THE BIGGEST MARKING FAMILY IN THE WORLD.



AUTOMATOR INTERNATIONAL SRL: Via Meucci 8, 20094 Corsico (MI) Italy Tel: + 39 02.48601445 - info@automator.com