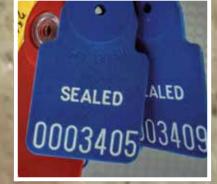

nual, electric and electro-pneumatic versions for marking medium diameters up to 110 mm.





#### **MB76 EP 90°**

Continuous marking on Hexagonal Bars. A wide choice of models to mark on circumferences with 100 % uptime, ease of use for marking logos or numbers





Marking diameters up to 600 mm. Models available in electric and electric-pneumatic versions.



...the best solution for round!

# **IMPACT**











































Manual and pneumatic presses for pressing, rivetting, bending or stacking.



Easy marking in ONE MOTION!

#### **ACCESSORIES**











#### **TRACEABILITY**

# MARK, READ, TRACK.



OR code



Data matrix



Barcode



































































































































#### THE BIGGEST MARKING FAMILY IN THE WORLD.



AUTOMATOR INTERNATIONAL SRL: Via Meucci 8, 20094 Corsico (MI) Italy Tel: + 39 02.48601445 - info@automator.com