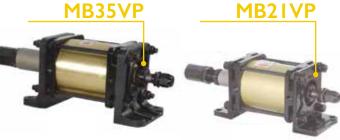

# **IMPACT**

Manual and pneumatic presses for pressing, rivetting, bending or stacking.

Easy marking in ONE MOTION!