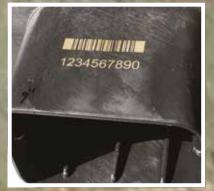

ences, without crash, logos, signs and numbers.









#### MB71 E

Manual, electric and electro-pneumatic versions for marking medium diameters up to 110 mm.





#### **MB76 EP 90°**

Continuous marking on Hexagonal Bars. A wide choice of models to mark on circumferences with 100 % uptime, ease of use for marking logos or numbers





Marking diameters up to 600 mm. Models available in electric and electric-pneumatic versions.



...the best solution for round!

# **IMPACT**











































Manual and pneumatic presses for pressing, rivetting, bending or stacking.



Easy marking in ONE MOTION!

#### **ACCESSORIES**











#### **TRACEABILITY**

# MARK, READ, TRACK.



OR code



Data matrix



Barcode



































































































































#### THE BIGGEST MARKING FAMILY IN THE WORLD.



AUTOMATOR INTERNATIONAL SRL: Via Meucci 8, 20094 Corsico (MI) Italy Tel: + 39 02.48601445 - info@automator.com