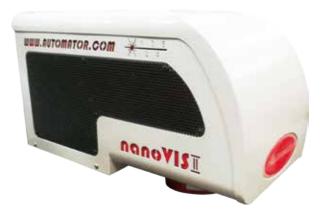

#### nanoVIS<sup>II</sup>

- aWave™ laser marking products
- Get results comparable to much more expensive units
- A wide variety of materials, such as Plastics, Metals, Anodized, Ceramics and much more
- Easy preliminary diagnosis LED system