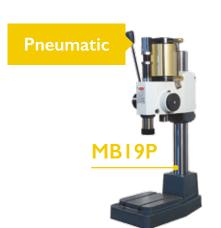

# **IMPACT**

Manual and pneumatic presses for pressing, rivetting, bending or stacking.

Easy marking in ONE MOTION!