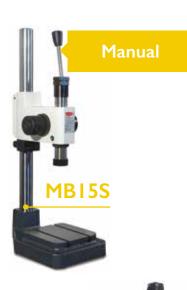

# **IMPACT**

Manual and pneumatic presses for pressing, rivetting, bending or stacking.

Easy marking in ONE MOTION!