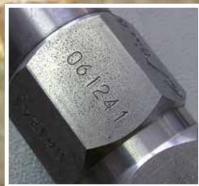

# ROLL STAMPING

#### MB71 UE

Electric unit for integration.

#### MB41

A wide choice of models to mark on the circumferences, without crash, logos, signs and numbers.

#### MB71 E

Manual, electric and electro-pneumatic versions for marking medium diameters up to 110 mm.

#### **MB76 EP 90°**

Continuous marking on Hexagonal Bars. A wide choice of models to mark on circumferences with 100 % uptime, ease of use for marking logos or numbers

Marking diameters up to 600 mm. Models available in electric and electric-pneumatic versions.

...the best solution for round!