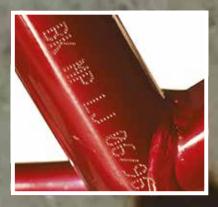

hoice of models to mark on the circumferences, without crash, logos, signs and numbers.









#### MB71 E

Manual, electric and electro-pneumatic versions for marking medium diameters up to 110 mm.





#### **MB76 EP 90°**

Continuous marking on Hexagonal Bars. A wide choice of models to mark on circumferences with 100 % uptime, ease of use for marking logos or numbers





Marking diameters up to 600 mm. Models available in electric and electric-pneumatic versions.



...the best solution for round!

# **IMPACT**











































Manual and pneumatic presses for pressing, rivetting, bending or stacking.



Easy marking in ONE MOTION!

#### **ACCESSORIES**











#### **TRACEABILITY**

# MARK, READ, TRACK.



OR code



Data matrix



Barcode



































































































































#### THE BIGGEST MARKING FAMILY IN THE WORLD.



AUTOMATOR INTERNATIONAL SRL: Via Meucci 8, 20094 Corsico (MI) Italy Tel: + 39 02.48601445 - info@automator.com