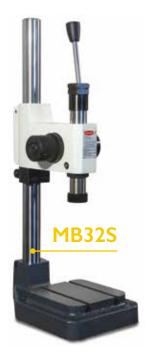

# **IMPACT**

Manual and pneumatic presses for pressing, rivetting, bending or stacking.

Easy marking in ONE MOTION!