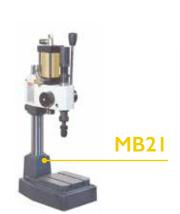

# **IMPACT**

Manual and pneumatic presses for pressing, rivetting, bending or stacking.

Easy marking in ONE MOTION!