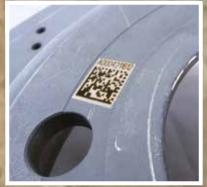

s, without crash, logos, signs and numbers.









#### MB71 E

Manual, electric and electro-pneumatic versions for marking medium diameters up to 110 mm.





#### **MB76 EP 90°**

Continuous marking on Hexagonal Bars. A wide choice of models to mark on circumferences with 100 % uptime, ease of use for marking logos or numbers





Marking diameters up to 600 mm. Models available in electric and electric-pneumatic versions.



...the best solution for round!

# **IMPACT**











































Manual and pneumatic presses for pressing, rivetting, bending or stacking.



Easy marking in ONE MOTION!

#### **ACCESSORIES**











#### **TRACEABILITY**

# MARK, READ, TRACK.



OR code



Data matrix



Barcode



































































































































#### THE BIGGEST MARKING FAMILY IN THE WORLD.



AUTOMATOR INTERNATIONAL SRL: Via Meucci 8, 20094 Corsico (MI) Italy Tel: + 39 02.48601445 - info@automator.com