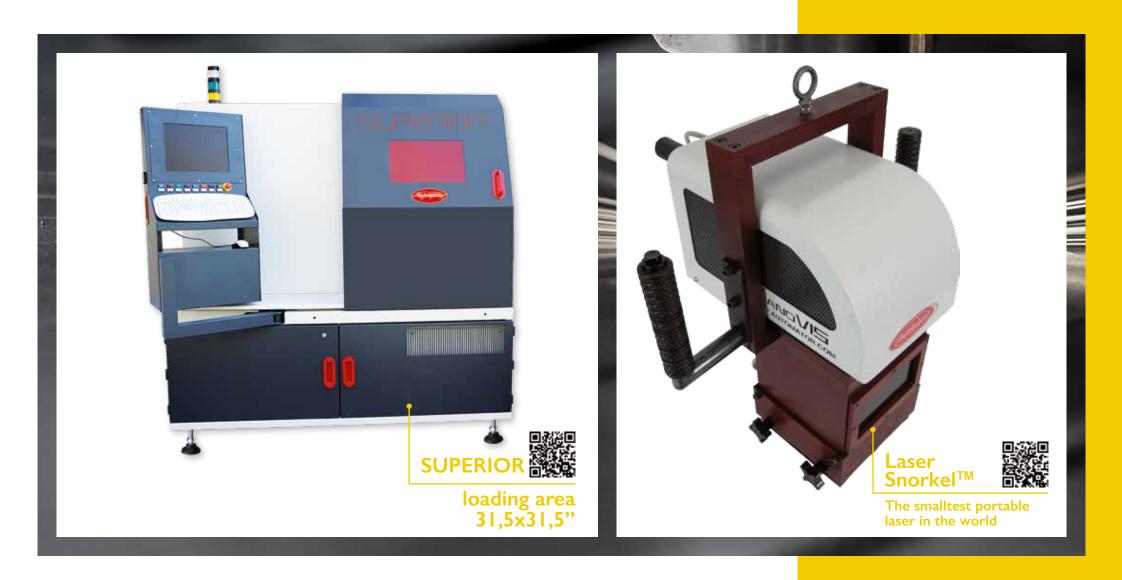

#### Available for all Automator lasers

- Automated door and electric Z axis
- Large inspection window, large marking area, small footprint
- T-Slot base for easily mounting fixtures

Options: Rotary Axis, Programmable Z Axis and Automatic FocusFinder<sup>TM</sup> A wide range of loading area sizes