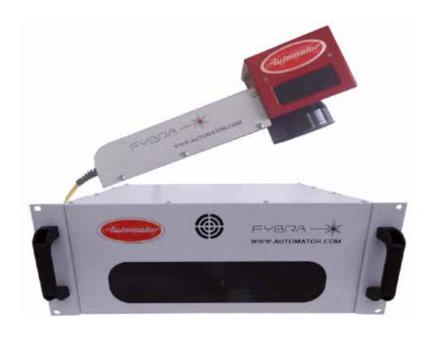

#### **FYBRA**<sup>TM</sup>

- In the MarkAlone<sup>™</sup> mode, no pc is needed
- Always the right focus with our Automatic FocusFinder™
- Get deeper marking in a variety of environments
- Power range 22 33 54W