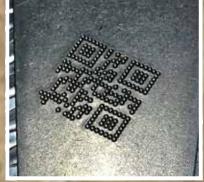

Manual, electric and electro-pneumatic versions for marking medium diameters up to 110 mm.





#### **MB76 EP 90°**

Continuous marking on Hexagonal Bars. A wide choice of models to mark on circumferences with 100 % uptime, ease of use for marking logos or numbers





Marking diameters up to 600 mm. Models available in electric and electric-pneumatic versions.



...the best solution for round!

# **IMPACT**











































Manual and pneumatic presses for pressing, rivetting, bending or stacking.



Easy marking in ONE MOTION!

#### **ACCESSORIES**











#### **TRACEABILITY**

# MARK, READ, TRACK.



OR code



Data matrix



Barcode



































































































































#### THE BIGGEST MARKING FAMILY IN THE WORLD.



AUTOMATOR INTERNATIONAL SRL: Via Meucci 8, 20094 Corsico (MI) Italy Tel: + 39 02.48601445 - info@automator.com