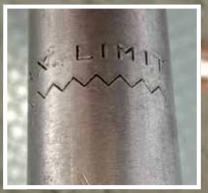

rash, logos, signs and numbers.









#### MB71 E

Manual, electric and electro-pneumatic versions for marking medium diameters up to 110 mm.





#### **MB76 EP 90°**

Continuous marking on Hexagonal Bars. A wide choice of models to mark on circumferences with 100 % uptime, ease of use for marking logos or numbers





Marking diameters up to 600 mm. Models available in electric and electric-pneumatic versions.



...the best solution for round!

# **IMPACT**











































Manual and pneumatic presses for pressing, rivetting, bending or stacking.



Easy marking in ONE MOTION!

#### **ACCESSORIES**











#### **TRACEABILITY**

# MARK, READ, TRACK.



OR code



Data matrix



Barcode



































































































































#### THE BIGGEST MARKING FAMILY IN THE WORLD.



AUTOMATOR INTERNATIONAL SRL: Via Meucci 8, 20094 Corsico (MI) Italy Tel: + 39 02.48601445 - info@automator.com