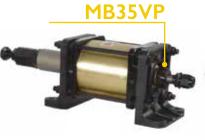

Automator dot peen marker easyly in both toolstand and portable mode

# **SCRIBE**





New small, compact and silent scribe machine The best balance quality/price!



















# ROLL STAMPING

#### MB71 UE

Electric unit for integration.



#### MB41

A wide choice of models to mark on the circumferences, without crash, logos, signs and numbers.









#### MB71 E

Manual, electric and electro-pneumatic versions for marking medium diameters up to 110 mm.





#### **MB76 EP 90°**

Continuous marking on Hexagonal Bars. A wide choice of models to mark on circumferences with 100 % uptime, ease of use for marking logos or numbers





Marking diameters up to 600 mm. Models available in electric and electric-pneumatic versions.



...the best solution for round!

# **IMPACT**











































Manual and pneumatic presses for pressing, rivetting, bending or stacking.



Easy marking in ONE MOTION!

#### **ACCESSORIES**











#### **TRACEABILITY**

# MARK, READ, TRACK.



OR code



Data matrix



Barcode



































































































































#### THE BIGGEST MARKING FAMILY IN THE WORLD.



AUTOMATOR INTERNATIONAL SRL: Via Meucci 8, 20094 Corsico (MI) Italy Tel: + 39 02.48601445 - info@automator.com