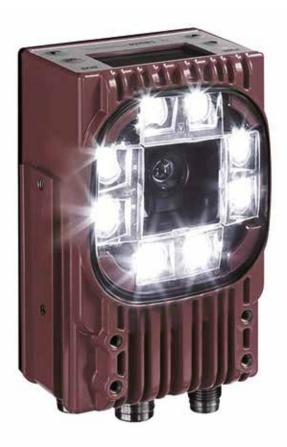

# ROLL STAMPING

#### MB71 UE

Electric unit for integration.



#### MB41

A wide choice of models to mark on the circumferences, without crash, logos, signs and numbers.









#### MB71 E

Manual, electric and electro-pneumatic versions for marking medium diameters up to 110 mm.





#### **MB76 EP 90°**

Continuous marking on Hexagonal Bars. A wide choice of models to mark on circumferences with 100 % uptime, ease of use for marking logos or numbers





Marking diameters up to 600 mm. Models available in electric and electric-pneumatic versions.



...the best solution for round!

# **IMPACT**











































Manual and pneumatic presses for pressing, rivetting, bending or stacking.



Easy marking in ONE MOTION!

#### **ACCESSORIES**











#### **TRACEABILITY**

# MARK, READ, TRACK.



OR code



Data matrix



Barcode



































































































































#### THE BIGGEST MARKING FAMILY IN THE WORLD.



AUTOMATOR INTERNATIONAL SRL: Via Meucci 8, 20094 Corsico (MI) Italy Tel: + 39 02.48601445 - info@automator.com