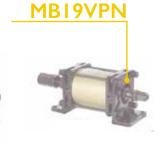

# **IMPACT**

Manual and pneumatic presses for pressing, rivetting, bending or stacking.

Easy marking in ONE MOTION!