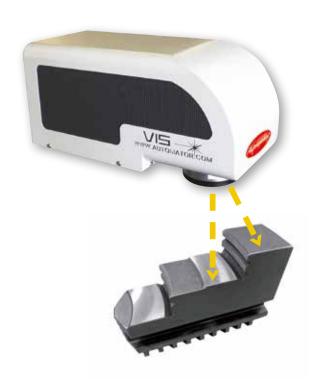

#### **FocusFinder**™

Automatically set focal height between lens and your part