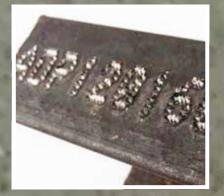

A wide choice of models to mark on the circumferences, without crash, logos, signs and numbers.









#### MB71 E

Manual, electric and electro-pneumatic versions for marking medium diameters up to 110 mm.





#### **MB76 EP 90°**

Continuous marking on Hexagonal Bars. A wide choice of models to mark on circumferences with 100 % uptime, ease of use for marking logos or numbers





Marking diameters up to 600 mm. Models available in electric and electric-pneumatic versions.



...the best solution for round!

# **IMPACT**











































Manual and pneumatic presses for pressing, rivetting, bending or stacking.



Easy marking in ONE MOTION!

#### **ACCESSORIES**











#### **TRACEABILITY**

# MARK, READ, TRACK.



OR code



Data matrix



Barcode



































































































































#### THE BIGGEST MARKING FAMILY IN THE WORLD.



AUTOMATOR INTERNATIONAL SRL: Via Meucci 8, 20094 Corsico (MI) Italy Tel: + 39 02.48601445 - info@automator.com