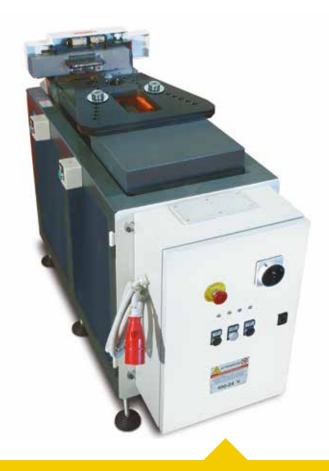

#### MB71 E

Manual, electric and electro-pneumatic versions for marking medium diameters up to 110 mm.

#### **MB76 EP 90°**

Continuous marking on Hexagonal Bars. A wide choice of models to mark on circumferences with 100 % uptime, ease of use for marking logos or numbers

Marking diameters up to 600 mm. Models available in electric and electric-pneumatic versions.