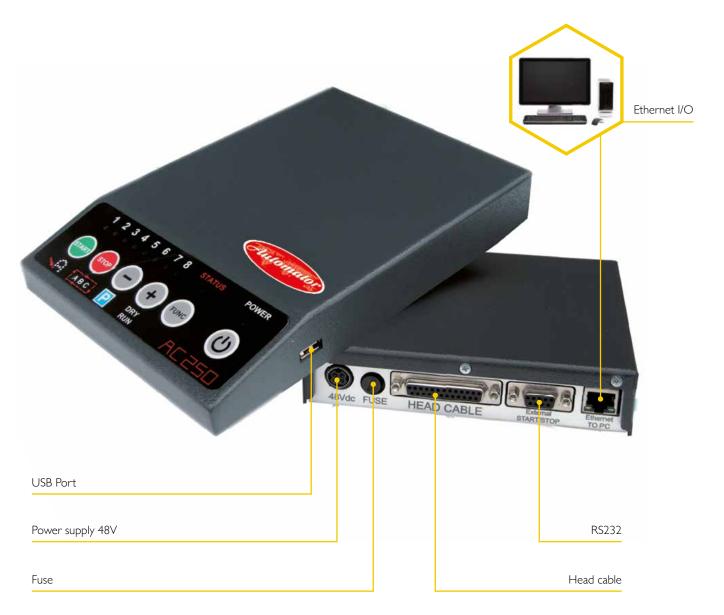

#### AC250

# Universal and affordable

The AC250 controller can operate as a slave to a local PC or you can download up to eight patterns to the controller's on-board memory and processor to operate without a PC in our proprietary MarkAlone™ method.

## External optional communications

(\*) All listed brands are registered and property of thei company