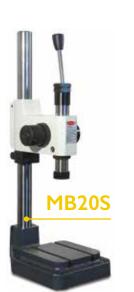

# **IMPACT**

Manual and pneumatic presses for pressing, rivetting, bending or stacking.

Easy marking in ONE MOTION!