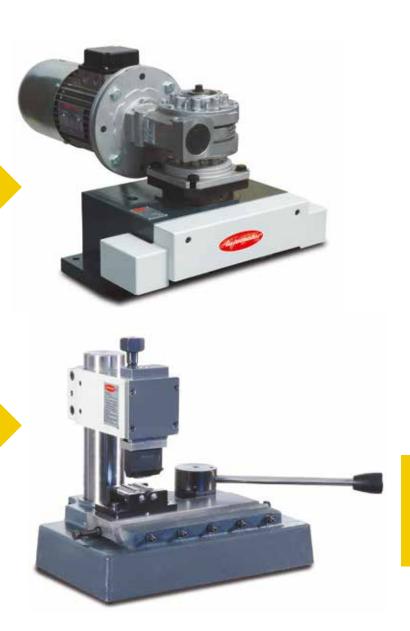

# ROLL STAMPING

#### MB71 UE

Electric unit for integration.

#### MB41

A wide choice of models to mark on the circumferences, without crash, logos, signs and numbers.

#### MB71 E

Manual, electric and electro-pneumatic versions for marking medium diameters up to 110 mm.

#### **MB76 EP 90°**

Continuous marking on Hexagonal Bars. A wide choice of models to mark on circumferences with 100 % uptime, ease of use for marking logos or numbers

Marking diameters up to 600 mm. Models available in electric and electric-pneumatic versions.

...the best solution for round!