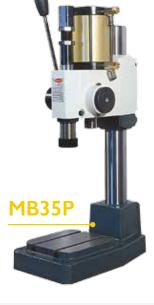

# **IMPACT**

Manual and pneumatic presses for pressing, rivetting, bending or stacking.

Easy marking in ONE MOTION!