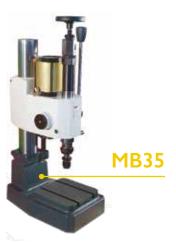

# **IMPACT**

Manual and pneumatic presses for pressing, rivetting, bending or stacking.

Easy marking in ONE MOTION!