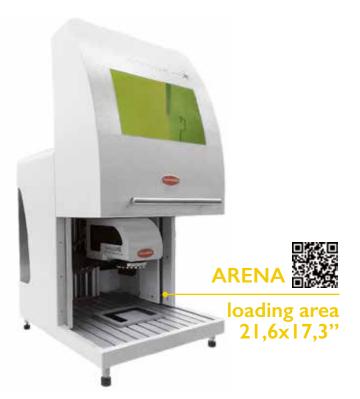

#### Available for all Automator lasers

- Automated door and electric Z axis
- Large inspection window, large marking area, small footprint
- T-Slot base for easily mounting fixtures

Options: Rotary Axis, Programmable Z Axis and Automatic FocusFinder<sup>TM</sup> A wide range of loading area sizes