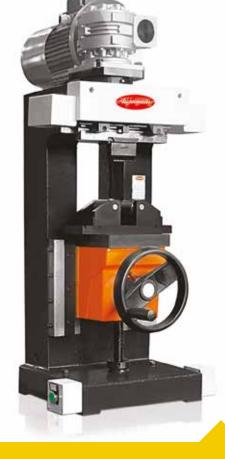

#### MB71 E

Manual, electric and electro-pneumatic versions for marking medium diameters up to 110 mm.