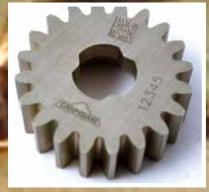

#### **MB76 EP 90°**

Continuous marking on Hexagonal Bars. A wide choice of models to mark on circumferences with 100 % uptime, ease of use for marking logos or numbers

Marking diameters up to 600 mm. Models available in electric and electric-pneumatic versions.