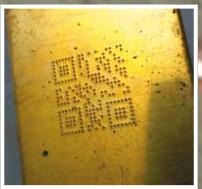

A wide choice of models to mark on the circumferences, without crash, logos, signs and numbers.









#### MB71 E

Manual, electric and electro-pneumatic versions for marking medium diameters up to 110 mm.





#### **MB76 EP 90°**

Continuous marking on Hexagonal Bars. A wide choice of models to mark on circumferences with 100 % uptime, ease of use for marking logos or numbers





Marking diameters up to 600 mm. Models available in electric and electric-pneumatic versions.



...the best solution for round!

# **IMPACT**











































Manual and pneumatic presses for pressing, rivetting, bending or stacking.



Easy marking in ONE MOTION!

#### **ACCESSORIES**











#### **TRACEABILITY**

# MARK, READ, TRACK.



OR code



Data matrix



Barcode



































































































































#### THE BIGGEST MARKING FAMILY IN THE WORLD.



AUTOMATOR INTERNATIONAL SRL: Via Meucci 8, 20094 Corsico (MI) Italy Tel: + 39 02.48601445 - info@automator.com