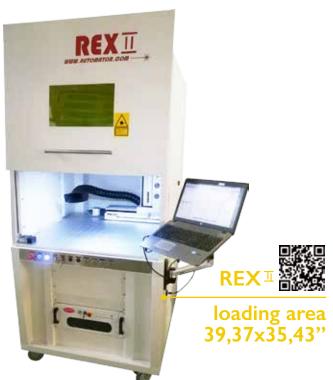

#### Available for all Automator lasers

- Automated door and electric Z axis
- Large inspection window, large marking area, small footprint
- T-Slot base for easily mounting fixtures

Options: Rotary Axis, Programmable Z Axis and Automatic FocusFinder<sup>TM</sup> A wide range of loading area sizes