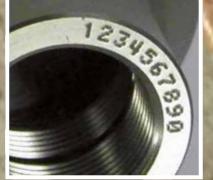

#### **MB76 EP 90°**

Continuous marking on Hexagonal Bars. A wide choice of models to mark on circumferences with 100 % uptime, ease of use for marking logos or numbers

Marking diameters up to 600 mm. Models available in electric and electric-pneumatic versions.

...the best solution for round!