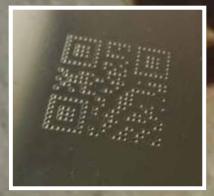

odels to mark on the circumferences, without crash, logos, signs and numbers.









#### MB71 E

Manual, electric and electro-pneumatic versions for marking medium diameters up to 110 mm.





#### **MB76 EP 90°**

Continuous marking on Hexagonal Bars. A wide choice of models to mark on circumferences with 100 % uptime, ease of use for marking logos or numbers





Marking diameters up to 600 mm. Models available in electric and electric-pneumatic versions.



...the best solution for round!

# **IMPACT**











































Manual and pneumatic presses for pressing, rivetting, bending or stacking.



Easy marking in ONE MOTION!

#### **ACCESSORIES**











#### **TRACEABILITY**

# MARK, READ, TRACK.



OR code



Data matrix



Barcode



































































































































#### THE BIGGEST MARKING FAMILY IN THE WORLD.



AUTOMATOR INTERNATIONAL SRL: Via Meucci 8, 20094 Corsico (MI) Italy Tel: + 39 02.48601445 - info@automator.com