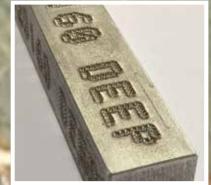

#### **FYBRA**<sup>TM</sup>

- In the MarkAlone<sup>™</sup> mode, no pc is needed
- Always the right focus with our Automatic FocusFinder™
- Get deeper marking in a variety of environments
- Power range 22 33 54W