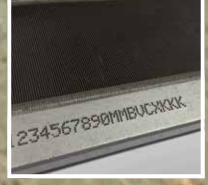

71 E

Manual, electric and electro-pneumatic versions for marking medium diameters up to 110 mm.





#### **MB76 EP 90°**

Continuous marking on Hexagonal Bars. A wide choice of models to mark on circumferences with 100 % uptime, ease of use for marking logos or numbers





Marking diameters up to 600 mm. Models available in electric and electric-pneumatic versions.



...the best solution for round!

# **IMPACT**











































Manual and pneumatic presses for pressing, rivetting, bending or stacking.



Easy marking in ONE MOTION!

#### **ACCESSORIES**











#### **TRACEABILITY**

# MARK, READ, TRACK.



OR code



Data matrix



Barcode



































































































































#### THE BIGGEST MARKING FAMILY IN THE WORLD.



AUTOMATOR INTERNATIONAL SRL: Via Meucci 8, 20094 Corsico (MI) Italy Tel: + 39 02.48601445 - info@automator.com